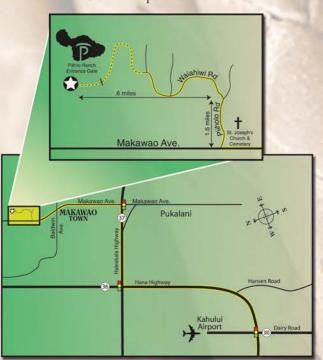

## Piiholo Ranch (808) 357-5544

Toll Free 1-866-572-5544 · Fax (808) 573-5510

P.O. Box 599, Makawao, Hawaii 96768 www.piiholo.com · email: info@piiholo.com

Advance reservations with credit card or voucher required.
Riders must be at least 8 years old and in good physical condition to ride.
Must be 14 to participate without a Parent or Guardian. All rides are suitable for experienced and first time riders. Long pants and closed toed shoes are required.
Western saddles provided. Rain gear available and helmets are provided & required.
Cancellations require 24 hours notice. No shows will be charged full fare.